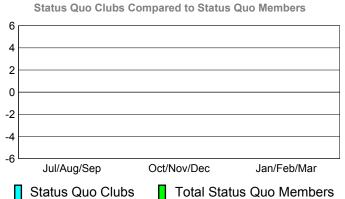

#### MEMBERSHIP **Membership** Results <u>Membership</u> 2010-2011 2009-2010 Gain/ Net **Actual** Actual Gain/ Memb New Dropped Loss of Loss of Month Goal Memb **Memb Memb** Memb Jul/Aug/Sep -7 -3 -18 31 -38 Oct/Nov/Dec -27 3 -57 -40 17

-44

GMT CA: 4

65

18

2